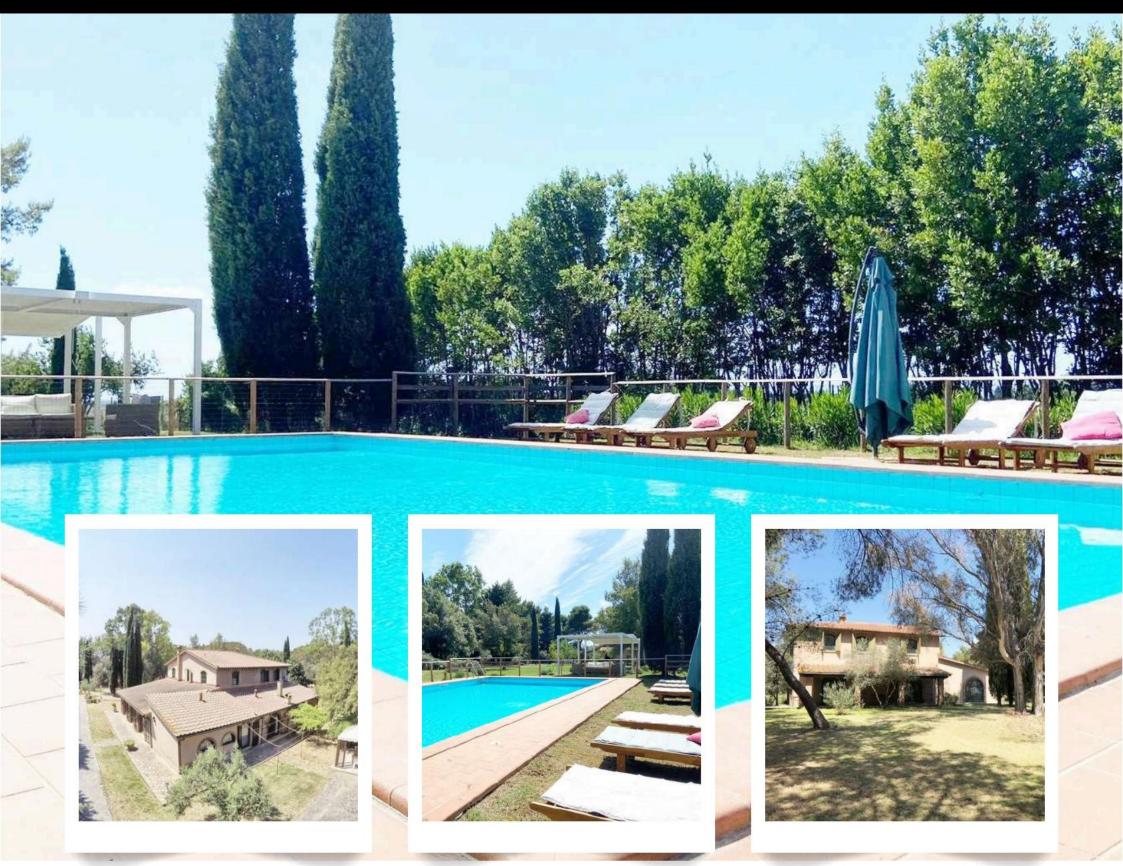

# RELAIS CASALE IL POGGETTO is a complex composed of a central body with bedrooms and then various apartments located in annexes.

The complex is located in Cecina, not far from typical Tuscan villages such as Bolgheri, Castagneto Carducci or Casale Marittimo and 7 km from the first beaches.

#### GARDEN AND POOL INFORMATION

All around the villa you will find a splendid garden.

Inside the garden, a SWIMMING POOL with sun loungers and deck chairs is available to guests. **ATTENTION THE POOL IS SHARED WITH THE OTHER GUESTS OF THE RELAIS.** 

### WEBSITE: www.relaiscasaleilpoggetto.com ADDRESS: Via dei Parmigiani 3/b - 57023 Cecina (LI)