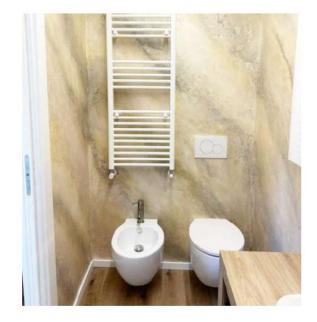

### ROOM "MARGHERITA"

PEOPLE: max 3 people

Recently renovated room located on the ground floor. It can accommodate up to 3 people thanks to its double bed where it is possible to add a single bed. It has 1 bathroom with shower.