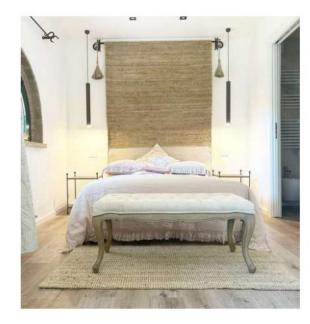

### ROOM "MARGHERITA"

PEOPLE: max 3 people

Recently renovated room located on the ground floor. It can accommodate up to 3 people thanks to its double bed where it is possible to add a single bed. It has 1 bathroom with shower.

#### **CHARACTERISTICS**

- max 3 people with 1 double bed (addition of single bed on request)
- ground floor
- parking (free and unattended parking at the entrance of the structure)
- wifi available in common area
- shared swimming pool and garden area