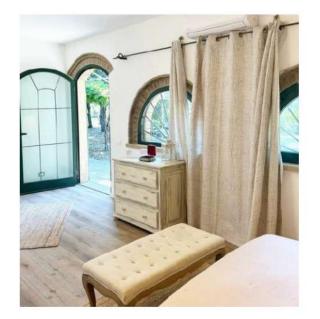

### ROOM "MARGHERITA"

PEOPLE: max 3 people

Recently renovated room located on the ground floor. It can accommodate up to 3 people thanks to its double bed where it is possible to add a single bed. It has 1 bathroom with shower.

#### **CHARACTERISTICS**

- max 3 people with 1 double bed (addition of single bed on request)
- ground floor
- parking (free and unattended parking at the entrance of the structure)
- wifi available in common area
- shared swimming pool and garden area