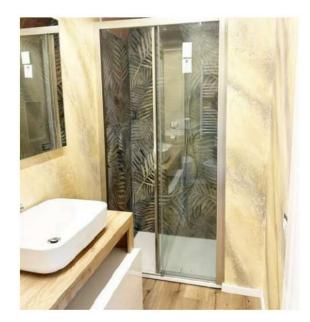

### ROOM "MARGHERITA"

PEOPLE: max 3 people

Recently renovated room located on the ground floor. It can accommodate up to 3 people thanks to its double bed where it is possible to add a single bed. It has 1 bathroom with shower.