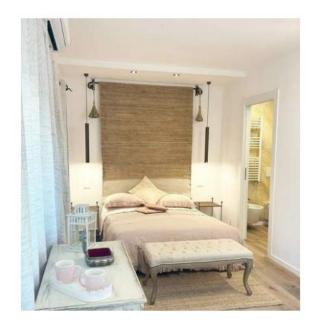

### ROOM "MARGHERITA"

PEOPLE: max 3 people

Recently renovated room located on the ground floor. It can accommodate up to 3 people thanks to its double bed where it is possible to add a single bed. It has 1 bathroom with shower.

#### **CHARACTERISTICS**

- max 3 people with 1 double bed (addition of single bed on request)
- ground floor
- parking (free and unattended parking at the entrance of the structure)
- wifi available in common area
- shared swimming pool and garden area