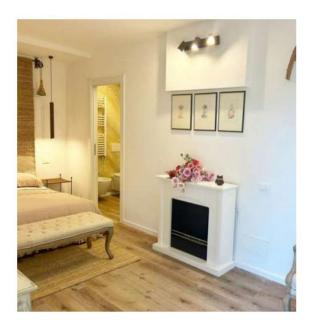

### ROOM "MARGHERITA"

PEOPLE: max 3 people

Recently renovated room located on the ground floor. It can accommodate up to 3 people thanks to its double bed where it is possible to add a single bed. It has 1 bathroom with shower.

#### **CHARACTERISTICS**

- max 3 people with 1 double bed (addition of single bed on request)
- ground floor
- parking (free and unattended parking at the entrance of the structure)
- wifi available in common area
- shared swimming pool and garden area